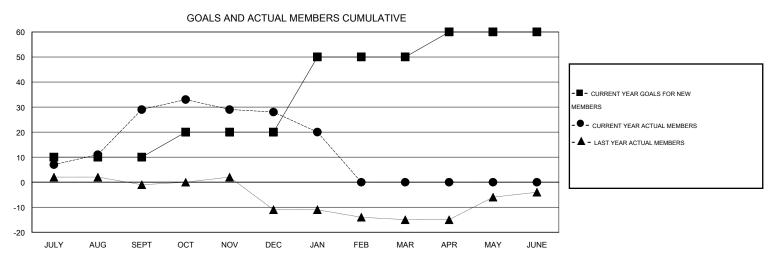

## District 201N1

Results as of: 2/17/2014 11:17:44AM

GMT: John Muller LOCATION AUSTRALIA GMT CA 7

|               |                  | Clubs               |                            |                             | Members  RESULTS FOR 2013-2014 |                    |                       |                              |                             |
|---------------|------------------|---------------------|----------------------------|-----------------------------|--------------------------------|--------------------|-----------------------|------------------------------|-----------------------------|
|               | RESU             | LTS FOR 2013-2014   |                            |                             |                                |                    |                       |                              |                             |
| QUARTER       | NEW CLUB<br>GOAL | ACTUAL NEW<br>CLUBS | ACTUAL<br>DROPPED<br>CLUBS | ACTUAL NET<br>GAIN/<br>LOSS | QUARTER                        | NEW MEMBER<br>GOAL | ACTUAL NEW<br>MEMBERS | ACTUAL<br>DROPPED<br>MEMBERS | ACTUAL NET<br>GAIN/<br>LOSS |
| JULY/AUG/SEPT | 0                | 0                   | 0                          | 0                           | JULY/AUG/SEPT                  | 10                 | 47                    | 18                           | 29                          |
| OCT/NOV/DEC   | 0                | 0                   | 0                          | 0                           | OCT/NOV/DEC                    | 10                 | 49                    | 50                           | -1                          |
| JAN/FEB/MAR   | 1                | 0                   | 0                          | 0                           | JAN/FEB/MAR                    | 30                 | 2                     | 10                           | -8                          |
| APR/MAY/JUNE  | 0                | 0                   | 0                          | 0                           | APR/MAY/JUNE                   | 10                 | 0                     | 0                            | 0                           |